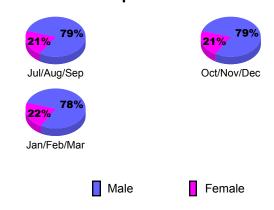

br>Loss of<br><u>Memb</u> |  |
| Jul/Aug/Sep | 0                          | 14                           | -20                              | -6                              | -14                             |  |
| Oct/Nov/Dec | -8                         | 38                           | -50                              | -12                             | 7                               |  |
| Jan/Feb/Mar | 7                          | 34                           | -27                              | 7                               | -41                             |  |
| Totals      | -1                         | 86                           | -97                              | -11                             | -48                             |  |





## **Gender Comparison 2009-2010**