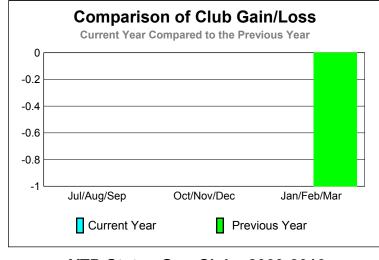

GMT: ED J LECIUS Location: NEW YORK GMT CA: 1

|             |                            | <u>Club</u><br><b>20</b> 0    |                                   | <u>Clubs</u><br>2008-2009        |                                  |
|-------------|----------------------------|-------------------------------|-----------------------------------|----------------------------------|----------------------------------|
| Month       | New<br>Club<br><u>Goal</u> | Actual<br>New<br><u>Clubs</u> | Actual<br>Dropped<br><u>Clubs</u> | Gain/<br>Loss of<br><u>Clubs</u> | Gain/<br>Loss of<br><u>Clubs</u> |
| Jul/Aug/Sep | 0                          | 0                             | 0                                 | 0                                | 0                                |
| Oct/Nov/Dec | 0                          | 0                             | 0                                 | 0                                | 0                                |
| Jan/Feb/Mar | 0                          | 0                             | 0                                 | 0                                | -1                               |
| Totals      | 0                          | 0                             | 0                                 | 0                                | -1                               |