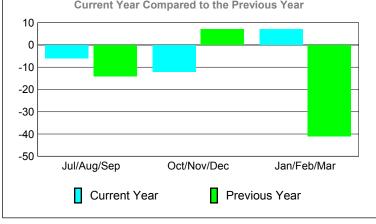

## YTD Status Quo Clubs 2009-2010

|             | <b>5 5</b> 7 <b>1</b>      |                              |                                  |                                 |                                 |  |
|-------------|----------------------------|------------------------------|----------------------------------|---------------------------------|---------------------------------|--|
|             | MEMBERSHIP                 |                              |                                  |                                 |                                 |  |
|             |                            | Member<br>200                | Membership<br>2008-2009          |                                 |                                 |  |
| Month       | Net<br>Memb<br><u>Goal</u> | Actual<br>New<br><u>Memb</u> | Actual<br>Dropped<br><u>Memb</u> | Gain/<br>Loss of<br><u>Memb</u> | Gain/<br>Loss of<br><u>Memb</u> |  |
| Jul/Aug/Sep | 0                          | 14                           | -20                              | -6                              | -14                             |  |
| Oct/Nov/Dec | -8                         | 38                           | -50                              | -12                             | 7                               |  |
| Jan/Feb/Mar | 7                          | 34                           | -27                              | 7                               | -41                             |  |
| Totals      | -1                         | 86                           | -97                              | -11                             | -48                             |  |