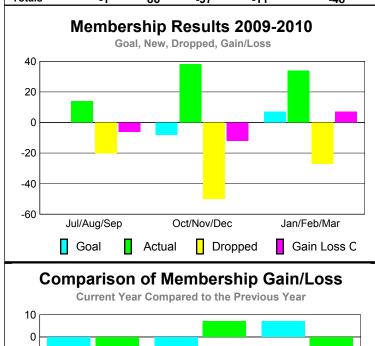

## Club Results 2009-2010 Goal, New, Dropped, Gain/Loss 6 4 2 0 -2 -4 -6 Jul/Aug/Sep Oct/Nov/Dec Jan/Feb/Mar Goal Actual Dropped Gain Loss C

## YTD Status Quo Clubs 2009-2010

|             | <b>5 5</b> 7 <b>1</b>      |                              |                                  |                                 |                                 |  |
|-------------|----------------------------|------------------------------|----------------------------------|---------------------------------|---------------------------------|--|
|             | MEMBERSHIP                 |                              |                                  |                                 |                                 |  |
|             |                            | Member<br>200                | Membership<br>2008-2009          |                                 |                                 |  |
| Month       | Net<br>Memb<br><u>Goal</u> | Actual<br>New<br><u>Memb</u> | Actual<br>Dropped<br><u>Memb</u> | Gain/<br>Loss of<br><u>Memb</u> | Gain/<br>Loss of<br><u>Memb</u> |  |
| Jul/Aug/Sep | 0                          | 14                           | -20                              | -6                              | -14                             |  |
| Oct/Nov/Dec | -8                         | 38                           | -50                              | -12                             | 7                               |  |
| Jan/Feb/Mar | 7                          | 34                           | -27                              | 7                               | -41                             |  |
| Totals      | -1                         | 86                           | -97                              | -11                             | -48                             |  |